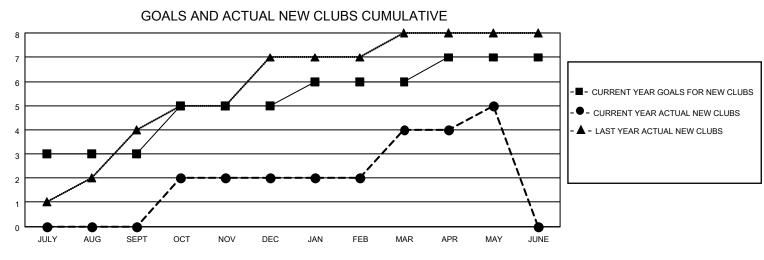

## LOCATION INDIA

District 320 E

Results as of: 5/31/2022

| Clubs                 |               |           |               | Members               |                        |                         |                                                    |
|-----------------------|---------------|-----------|---------------|-----------------------|------------------------|-------------------------|----------------------------------------------------|
| RESULTS FOR 2021-2022 |               |           |               | RESULTS FOR 2021-2022 |                        |                         |                                                    |
| QUARTER               | NEW CLUB GOAL | NEW CLUBS | DROPPED CLUBS | QUARTER               | BER GROWTH NET<br>GOAL | MEMBER GROWTH<br>ACTUAL | DROPPED<br>MEMBERS ACTUAL<br>(including transfers) |
| JULY/AUG/SEPT         | 3             | 0         | 1             | JULY/AUG/SEPT         | 100                    | 125                     | 111                                                |
| OCT/NOV/DEC           | 2             | 2         | 6             | OCT/NOV/DEC           | 100                    | 107                     | 165                                                |
| JAN/FEB/MAR           | 1             | 2         | 0             | JAN/FEB/MAR           | 50                     | 70                      | 5                                                  |
| APR/MAY/JUNE          | 1             | 1         | 0             | APR/MAY/JUNE          | 25                     | 69                      | 12                                                 |