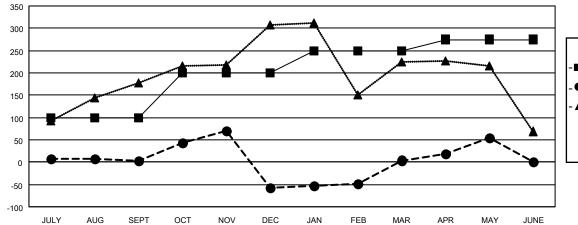

## LOCATION INDIA

District 320 E

Results as of: 5/31/2022

| Clubs                 |               |           |               | Members               |                        |                         |                                                    |
|-----------------------|---------------|-----------|---------------|-----------------------|------------------------|-------------------------|----------------------------------------------------|
| RESULTS FOR 2021-2022 |               |           |               | RESULTS FOR 2021-2022 |                        |                         |                                                    |
| QUARTER               | NEW CLUB GOAL | NEW CLUBS | DROPPED CLUBS | QUARTER               | BER GROWTH NET<br>GOAL | MEMBER GROWTH<br>ACTUAL | DROPPED<br>MEMBERS ACTUAL<br>(including transfers) |
| JULY/AUG/SEPT         | 3             | 0         | 1             | JULY/AUG/SEPT         | 100                    | 125                     | 111                                                |
| OCT/NOV/DEC           | 2             | 2         | 6             | OCT/NOV/DEC           | 100                    | 107                     | 165                                                |
| JAN/FEB/MAR           | 1             | 2         | 0             | JAN/FEB/MAR           | 50                     | 70                      | 5                                                  |
| APR/MAY/JUNE          | 1             | 1         | 0             | APR/MAY/JUNE          | 25                     | 69                      | 12                                                 |